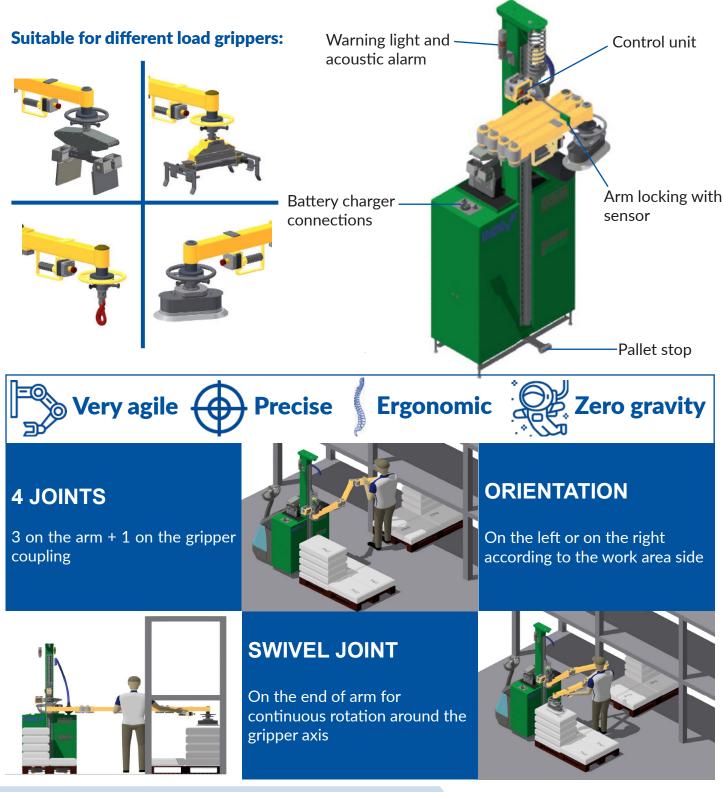

#### **Advantages**

Designed to be safely and easily mounted on an electric pallet truck

**Easy and safe** to move around

Easy battery replacement

### **Safeties**

If the arm is not secured when moving the pallet truck, a sensor activates an acoustic alarm

In case of rope damage a mechanical safety device prevents the arm from lowering

If batteries are low, the system allows the arm to be moved to a rest or unload position; a low battery message will then be displayed

In case of accidental switch-off, the system allows arm to be moved to a rest or unload position