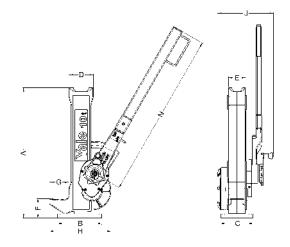

## Technical data Yaletaurus

| Model      | ArtNo.   | Capacity on the head | Capacity<br>on the claw | Height<br>A | Lift <sup>1</sup> | Hand effort<br>at WLL | Weight |
|------------|----------|----------------------|-------------------------|-------------|-------------------|-----------------------|--------|
|            |          | kg                   | kg                      | mm          | mm                | daN                   | kg     |
| Yaletaurus | N0130003 | 10000                | 7000                    | 505         | 295               | 45                    | 30     |

<sup>&</sup>lt;sup>1</sup>Height of lift = Height + Lift

## **Dimensions Yaletaurus**

| Yaletaurus |  |  |
|------------|--|--|
| 505        |  |  |
| 170        |  |  |
| 125        |  |  |
| 95         |  |  |
| 65         |  |  |
| 75         |  |  |
| 75         |  |  |
| 238        |  |  |
| 217        |  |  |
| 647        |  |  |
|            |  |  |