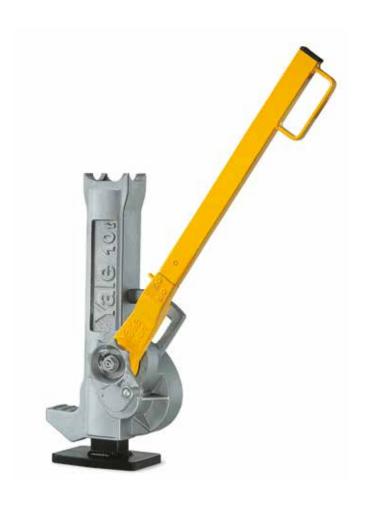

# Yaletaurus Ratchet jack

# Capacity 10000 kg

Mechanical ratchet jacks with lifting claw are designed for operation in confined areas where space below the load is restricted, thus preventing the use of traditional lifting equipment. The Yaletaurus is the ideal unit for lifting, positioning or transportation of machines resp. heavy objects as well as for repair and assembly jobs in cramped areas and under toughest conditions.

In spite of its capacity of 10000 kg the Yaletaurus has a weight of just 30 kg and the integrated carrying handle makes it a portable, versatile tool.

With a hand force of 45 kg on the detachable hand lever, the Yaletaurus will lift, press, push or lower a load of 10000 kg in any direction. A standard crank wheel will bring the jack quickly to the required position.

#### **Features**

- Automatic screw-and-disc type load brake.
  The axial brake pressure is generated by the load itself and is, therefore, proportional to the size of the load.
   The load is held secure in any position.
- Single part housing made from spheroidal cast iron with integrated lifting claw.
- The screw-and-disc type load brake originates from the Yale PUL-LIFT® (spare parts are easily available).
- Low lever pull and long life endurance due to optimum gearing and high quality materials.